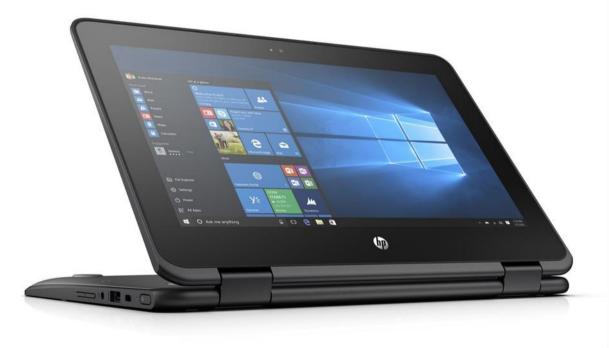

## Flexible learning modes

Four flexible user modes and 360° hinge caters to diverse and instructional learning styles.

## Survive the school day

Reinforced with a pick-resistant keyboard, Gorilla Glass 4 screen and a long battery life.

## Personalized and blended learning

Innovative learning with dual cameras enabled for Skype, OneNote and the power of Windows 10.

## **Authentic Student Engagement**

Enjoy hands on learning with premium touch technology and Active Pen with the power of Windows Ink.