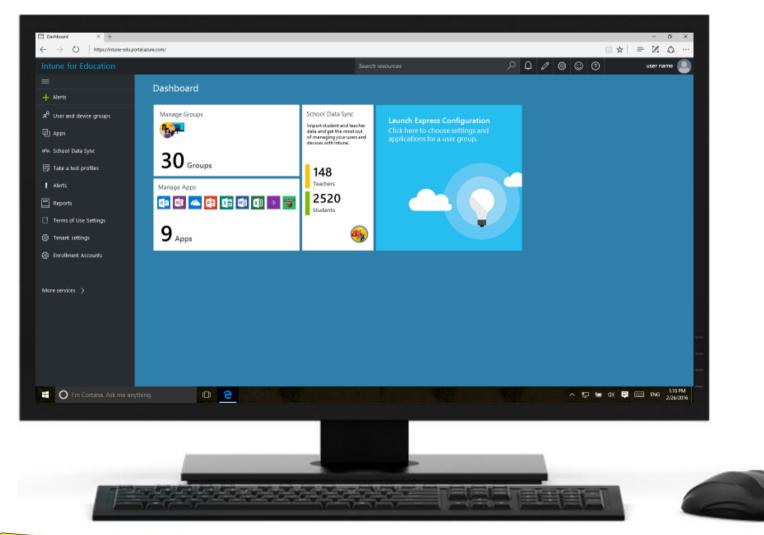

## Introducing Intune for Education A simpler way to deploy and manage classroom devices

**EDUCATION** 1-800-373-3050 | BestBuy.com/Education | **\*** @bestbuyedu

#### Simple enrollment

Bring devices under management simply by AAD joining

#### **Easy deployment**

Full IT service or delegate with USB setup key

#### Zero touch management

Apps and settings applied to each enrolled device by default

#### Easier shared device management

Each user can get different settings/apps if required

#### **Designed for Education**

Easy to use for common school scenarios and settings

#### Scales to your environment

Easy for part-time IT staff yet integrates with SCCM

#### Easy to buy

Purchase per-device or per-user

BEST BUY, the BEST BUY logo, the tag design and BEST BUY FOR EDUCATION are trademarks of Best Buy and its affiliated companies.